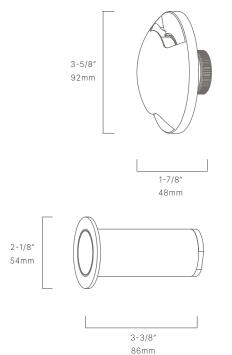

#### CONFIGURATOR:

| FIXTURE DIMENSIONS | D3-5/8" x W1-7/8"                  |
|--------------------|------------------------------------|
| LIGHT SOURCE       | Integrated LED                     |
| COLOR TEMPERATURES | 2700K, 3000K                       |
| WATTAGES           | 4W                                 |
| CRI (RA)           | 80 CRI                             |
| VOLTAGE            | 12V                                |
| DELIVERED LUMENS   | 34lm (3000K)                       |
| DIMMABLE           | Yes, Dim to <10% via Transformer   |
| DRIVER             | Yes, 12V Integral Constant Current |
| TRANSFORMER        | 12V AC/DC (Supplied by others)     |
| MOUNT              | Included CJB112105                 |
| BEAM SPREAD        | Opposing 90°                       |
| FINISH             | Included Natural Brass             |
| MATERIAL           | Brass & Copper                     |
| WIRE LENGTH        | 24"                                |
| LOCATION           | Interior & Exterior Wet            |
| CERTIFICATIONS     | UL, IP66, IP67, IC, Drive Over     |