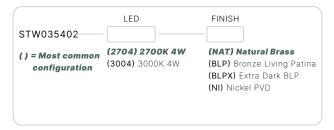

#### STW035402

The Sonoma directional marker is a high flux; low wattage LED luminaire. Coupled with a brass body, our Thermally Integrated® LED Module provides superior heat dissipation, longer life, and higher performance.