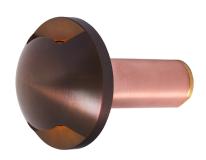

#### STW035402

The Sonoma directional marker is a high flux; low wattage LED luminaire. Coupled with a brass body, our Thermally Integrated® LED Module provides superior heat dissipation, longer life, and higher performance.

- •Thermally Integrated® w/ Copper Core Technology®
- •Cree LED™ XLAMP® Extreme High Power (XHP)
- •IC Rated for Interior, Exterior and Wet Location Use
- •Ideal for driveways, wide pathways & walkways

#### CONFIGURATOR:

| FIXTURE DIMENSIONS | D3-5/8" x W1-7/8"                  |
|--------------------|------------------------------------|
| LIGHT SOURCE       | Integrated LED                     |
| COLOR TEMPERATURES | 2700K, 3000K                       |
| WATTAGES           | 4W                                 |
| CRI (RA)           | 80 CRI                             |
| VOLTAGE            | 12V                                |
| DELIVERED LUMENS   | 34lm (3000K)                       |
| DIMMABLE           | Yes, Dim to <10% via Transformer   |
| DRIVER             | Yes, 12V Integral Constant Current |
| TRANSFORMER        | 12V AC/DC (Supplied by others)     |
| MOUNT              | Included CJB112105                 |
| BEAM SPREAD        | Opposing 90°                       |
| FINISH             | Included Natural Brass             |
| MATERIAL           | Brass & Copper                     |
| WIRE LENGTH        | 24"                                |
| LOCATION           | Interior & Exterior Wet            |
| CERTIFICATIONS     | UL, IP66, IP67, IC, Drive Over     |